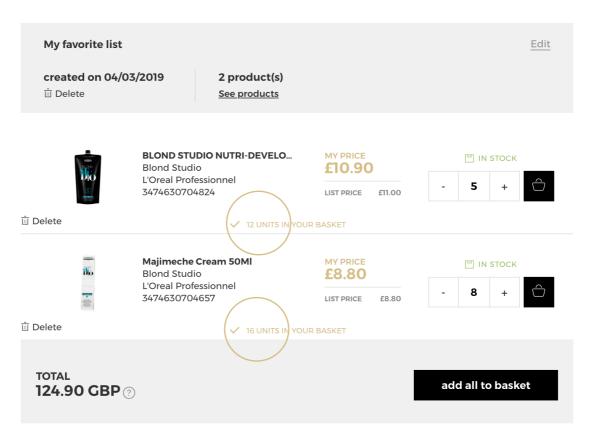

You can also add all the products of your list to your basket by clicking on the 'add all to basket" button (3).

A message will be displayed to confirm you have added these products to your basket.

|          | BLOND STUDIO NUTRI-DEVELO<br>Blond Studio<br>L'Oreal Professionnel<br>3474630704824 | MY PRICE<br><b>£10.90</b> | IN STOCK |   |   |              |
|----------|-------------------------------------------------------------------------------------|---------------------------|----------|---|---|--------------|
|          |                                                                                     | LIST PRICE £11.00         | -        | 5 | + | $\hat{\Box}$ |
| 🔟 Delete | (🗸 7 UNITS IN YOU                                                                   | R BASKET                  |          |   |   |              |
|          |                                                                                     |                           |          |   |   |              |