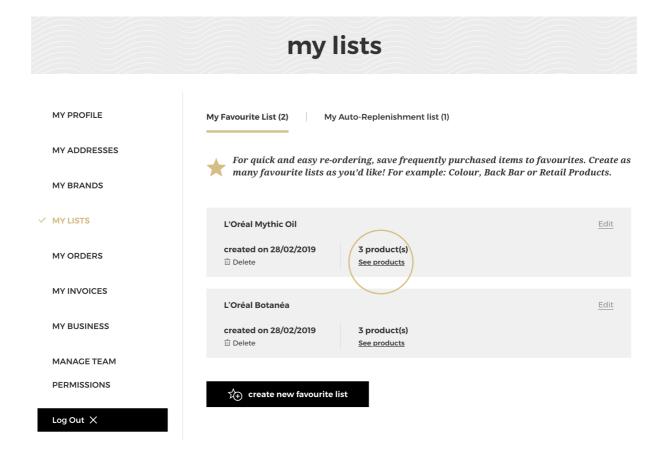

Select the tab 'My Auto-Replenishment list'.

| my lists                                                                                                                                                                                          |                                                                                  |      |  |  |  |
|---------------------------------------------------------------------------------------------------------------------------------------------------------------------------------------------------|----------------------------------------------------------------------------------|------|--|--|--|
| MY PROFILE                                                                                                                                                                                        | My Favourite List (2) My Auto-Replenishment list (1)                             |      |  |  |  |
| MY ADDRESSES<br>For quick and easy re-ordering, save frequently purchased items to favourites. Create as<br>many favourite lists as you'd like! For example: Colour, Back Bar or Retail Products. |                                                                                  |      |  |  |  |
| MY BRANDS                                                                                                                                                                                         |                                                                                  |      |  |  |  |
| ✓ MY LISTS                                                                                                                                                                                        | L'Oréal Mythic Oil                                                               | Edit |  |  |  |
| MY ORDERS                                                                                                                                                                                         | created on 28/02/2019         3 product(s)           Delete         See products |      |  |  |  |
| MY INVOICES                                                                                                                                                                                       | L'Oréal Botanéa                                                                  | Edit |  |  |  |
| MY BUSINESS                                                                                                                                                                                       | created on 28/02/2019         3 product(s)           Delete         See products |      |  |  |  |
| MANAGE TEAM                                                                                                                                                                                       |                                                                                  |      |  |  |  |
| PERMISSIONS                                                                                                                                                                                       | S ← create new favourite list                                                    |      |  |  |  |