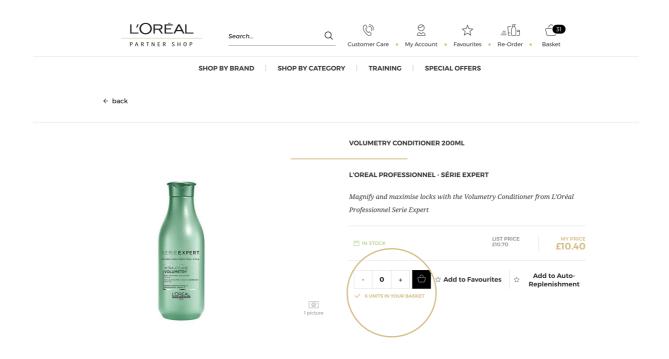

# 02 — YOU WANT TO PLACE AN ORDER FROM A PRODUCT PAGE

Search for the product you wish to purchase using one of the methods outlined in the 'Product' user guide following this link.

Once you have landed on the product page you have only one option to place an order. Select the quantity you require by either typing in the number or using the '+' or '-' buttons (1). Once you have adjusted the quantity you want, click on the 'basket icon' to add the products to your basket (2).

| L'ORÉAL Search    | Q S 2 Customer Care • My Account • Favourites • Re-Order • Basket                                         |
|-------------------|-----------------------------------------------------------------------------------------------------------|
| SHOP BY BRAND SHO | OP BY CATEGORY TRAINING SPECIAL OFFERS                                                                    |
|                   | VOLUMETRY CONDITIONER 200ML L'OREAL PROFESSIONNEL - SÉRIE EXPERT                                          |
| SERIEEXPERT       | Magnify and maximise locks with the Volumetry Conditioner from L'Oréal<br>Professionnel Serie Expert      |
|                   | -     4     +     C ☆ Add to Favourites     ☆ Add to Auto-Replenishment       Image: Spectrum     1     2 |