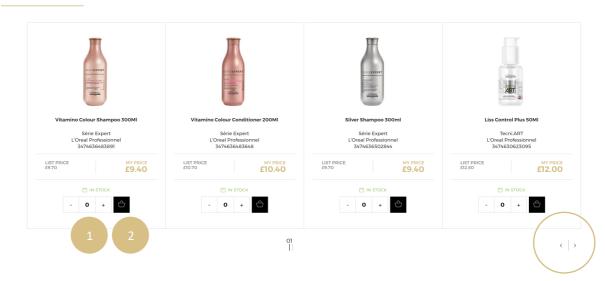

## 03 — YOU WANT TO PLACE AN ORDER FROM A CROSS-SELLING PUSH

This option is available on the product page and on the basket page.

You must scroll down the page until the section 'You May Also Like...' on the product page or 'Best Sellers' on the basket page. Select the quantity you require by either typing in the number or using the '+' or '-' buttons (1). Once you have adjusted the quantity you want, click on the 'basket icon' to add the products to your basket (2).

You may also like....

If you want to see more products you may also like click on the two arrows.