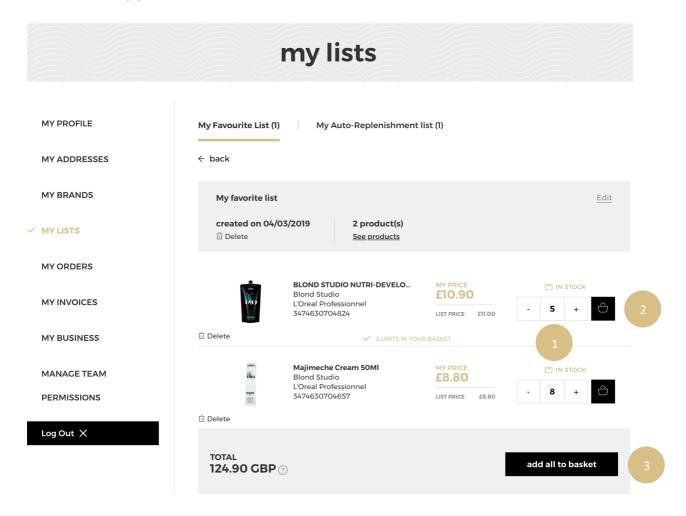

Click on the 'See products' link to be automatically redirected on the detailed page of the favorite list of your choice.

Select the quantity you require by either typing in the number or using the '+' or '-' buttons (1). Once you have adjusted the quantity you want, click on the 'basket icon' to add the products to your basket (2).

You can also add all the products of your list to your basket by clicking on the 'add all to basket" button (3).

A message will be displayed to confirm you have added these products to your basket.

|          | BLOND STUDIO NUTRI-DEVELO<br>Blond Studio<br>L'Oreal Professionnel<br>3474630704824 | MY PRICE<br><b>£10.90</b> | IN STOCK |   |   |              |
|----------|-------------------------------------------------------------------------------------|---------------------------|----------|---|---|--------------|
|          |                                                                                     | LIST PRICE £11.00         | -        | 5 | + | $\hat{\Box}$ |
| 🔟 Delete | (🗸 7 UNITS IN YOU                                                                   | R BASKET                  |          |   |   |              |
|          |                                                                                     |                           |          |   |   |              |