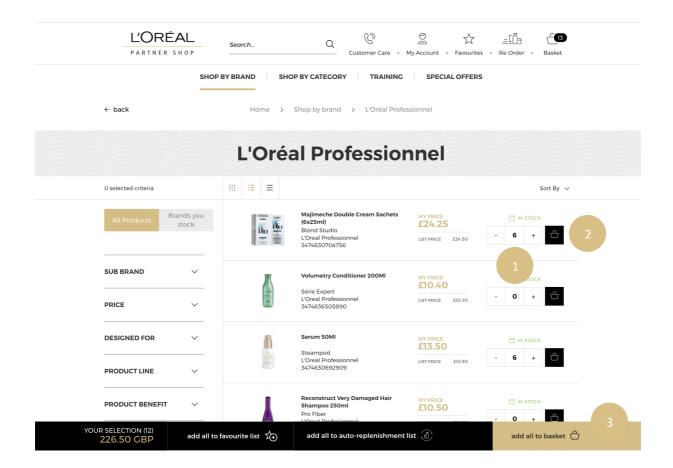

# 01 — YOU WANT TO PLACE AN ORDER FROM A LIST PAGE

In the navigation menu, hover over 'Shop by Brand' or 'Shop by Category' to view the list page of your choice. Or search for the product you wish to purchase using one of the methods outlined in the 'Storefront Navigation' user guide following <u>this link</u>. Once you have landed on the list page you have two options to place an order:

#### First option:

Once you have located the product you want to add to your basket, select the quantity you require by either typing in the number or using the '+' or '-' buttons (1). Once you have adjusted the quantity you want, click on the 'basket icon' to add the products to your basket (2).

#### Second option:

You can also add quantities on several products and click on 'add all to basket' in the sticky add to basket bar (3). *This is the best option if you want to add simultaneously several products to your basket.* 