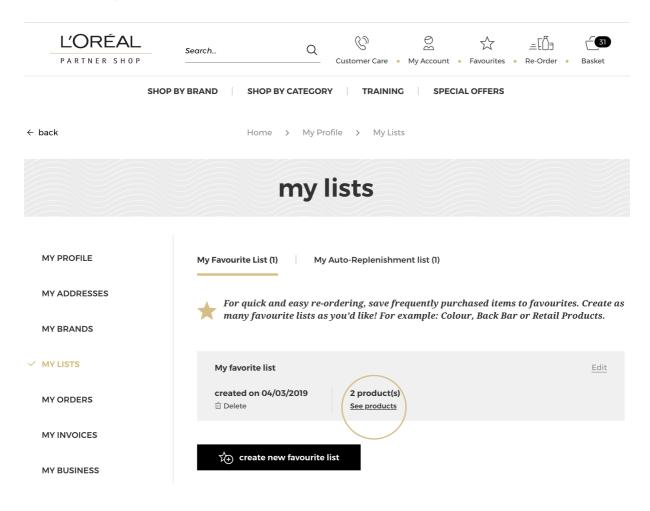

# 04 — YOU WANT TO PLACE AN ORDER FROM A FAVORITE LIST

If you need more information about the favorite lists, you can look at the 'Favorite list' user guide following <u>this link.</u>

On any page, click on 'Favourites' in the header, you will be redirected on your favorite lists page in your personal account.

Click on the 'See products' link to be automatically redirected on the detailed page of the favorite list of your choice.

Select the quantity you require by either typing in the number or using the '+' or '-' buttons (1). Once you have adjusted the quantity you want, click on the 'basket icon' to add the products to your basket (2).