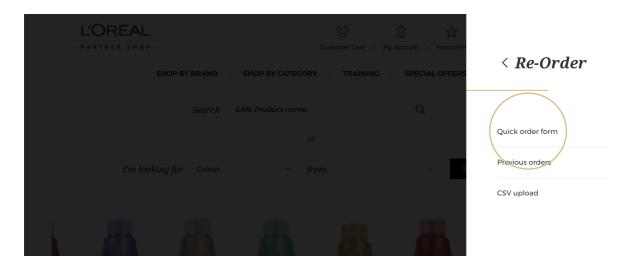

## 01 — YOU WANT TO PLACE AN ORDER THROUGH THE QUICK ORDER FORM

On any page, click on 'Reorder' in the header, a lateral layer will be displayed.

Then, you must click on 'Quick order form' to be redirected to the corresponding landed page.