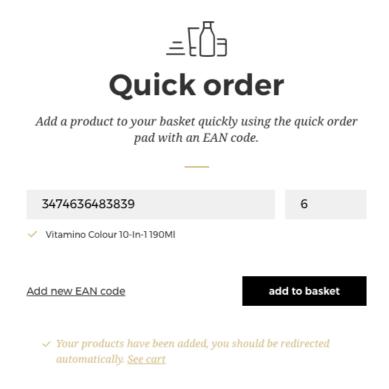

A message will be displayed to confirm your product has been added to your basket and you will be redirected on the basket page. Then process to checkout using the method outlined in the 'How to checkout?' user guide following the link.