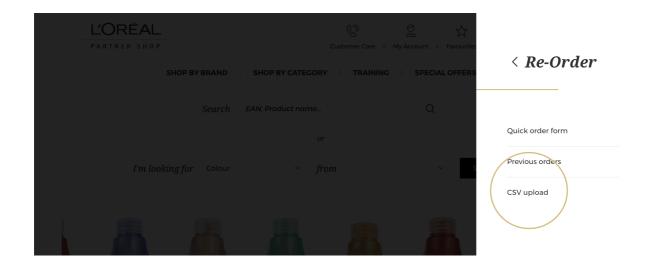

## 01 — YOU WANT TO PLACE AN ORDER THROUGH THE QUICK ORDER FORM

On any page, click on 'Reorder' in the header, a lateral layer will be displayed.

Then, you must click on 'Quick order form' to be redirected to the corresponding landed page.