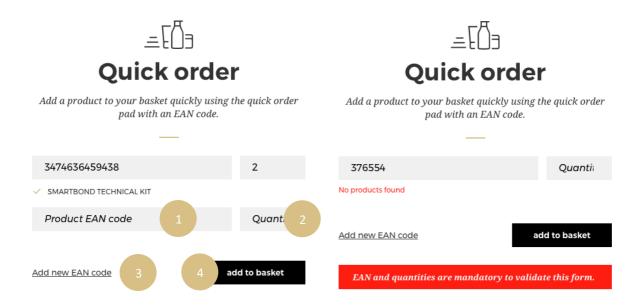

Enter a product EAN code (1) and a quantity (2) and repeat these two steps as necessary by clicking on the link 'Add new EAN code' (3). Finally, click on the "Add to basket" button

If you enter an incorrect EAN, an error message will be displayed. If you do not know where to find this Product EAN code, you will find this information in the 'Product' user guide following the link.

If you enter a wrong quantity, an error message will be displayed and the quantity will be automatically rounded to meet quantity requirements. Indeed, some products are only sold by minimum of 3 or 5 items.