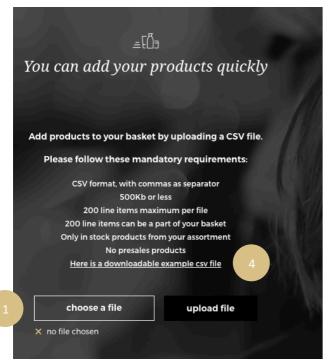

## 02 — YOU WANT TO PLACE AN ORDER FORM A CSV UPLOAD

Then, you must click on 'CSV upload' to be redirected to the corresponding landed page.

Click on 'choose a file' (1), select on your desktop the CSV file you want to upload. If your file is correctly imported, a message will be displayed (2), click on 'upload file' (3) and you will be redirected to your basket with your added products.

Then process to checkout using the method outlined in the 'How to checkout?' user guide following the link.

A csv file template is available. We recommend downloading it by clicking on the link "Here is a downloadable example csv file" (4) to be sure your file meets the mandatory requirements.