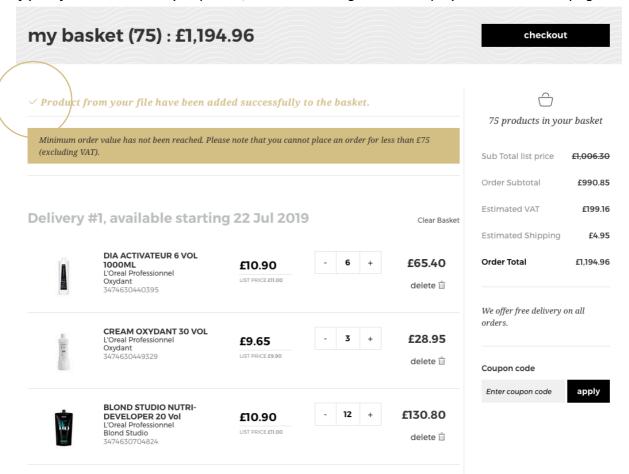

## 02 — YOU WANT TO PLACE AN ORDER FORM A CSV UPLOAD

Then, you must click on 'CSV upload' to be redirected to the corresponding landed page.

Click on 'choose a file' (1), select on your desktop the CSV file you want to upload. If your file is correctly imported, a message will be displayed (2), click on 'upload file' (3) and you will be redirected to your basket with your added products.