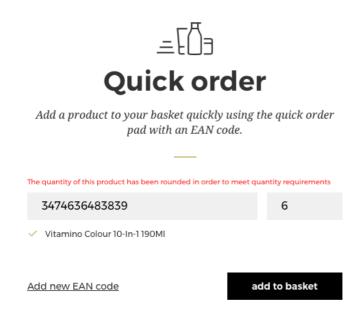

If you enter a wrong quantity, an error message will be displayed and the quantity will be automatically rounded to meet quantity requirements. Indeed, some products are only sold by minimum of 3 or 5 items.