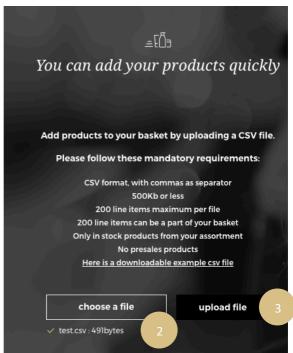

## 02 — YOU WANT TO PLACE AN ORDER FORM A CSV UPLOAD

Then, you must click on 'CSV upload' to be redirected to the corresponding landed page.

Click on 'choose a file' (1), select on your desktop the CSV file you want to upload. If your file is correctly imported, a message will be displayed (2), click on 'upload file' (3) and you will be redirected to your basket with your added products.

Then process to checkout using the method outlined in the 'How to checkout?' user guide following the link.

A csv file template is available. We recommend downloading it by clicking on the link "Here is a downloadable example csv file" (4) to be sure your file meets the mandatory requirements.