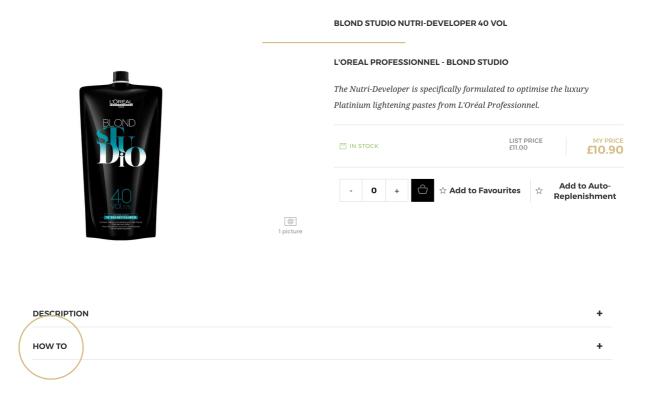

# How can I access professional tips about products?

You can access professional tips about products on each product page
Search for the product you wish to find professional tips for by using one of the methods outlined in the 'Product' user guide. The guide can be found by following this link.
Once you have landed on the product page you can view professional tips by clicking on the 'HOW TO' section.