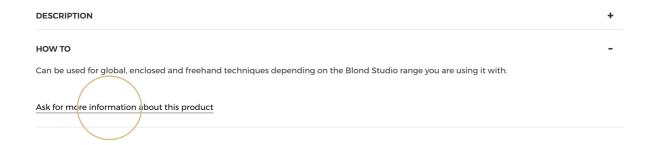

If you need more information or if you have specific questions, feel free to contact the Customer Care team by clicking on the link 'Ask for more information about this product'. This will redirect you to the contact form page.