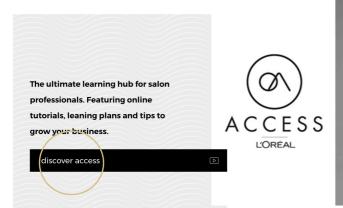

## 02 — ACCESS TRAINING FROM THE HOMEPAGE

Scroll down the home page until you see the 'Discover Access' banner. Click on the 'discover access' button to be redirected to your e-learning platform 'Access'.

#### Discover Access